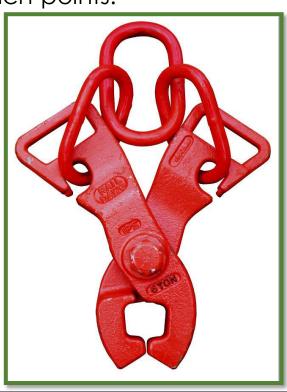

## "Rail Dawg III" 6-Ton Rail Tong

Part no. RHD6.0-IPS3

IPS has newly reworked the venerable "Rail Dawg" once again to increase the working load limit while keeping the same weight; Rail Dawg III tongs are designed with a WLL of 6.0 tons even greater durability and increased safety at pinch-points.

## Features:

- Cast from highstrength alloy steel and magnetic particle tested
- All tongs tested to1.5x capacity

## Specification

| Part No.   | Weight  | WLL         | Length | Width | Height |
|------------|---------|-------------|--------|-------|--------|
| RH6.0-IPS3 | 50 lbs. | 6.0<br>Tons | 15"    | 6''   | 15''   |